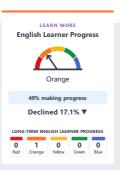

#### **Academic Performance**

View Student Assessment Results and other aspects of school performance.

See information that shows how well schools are engaging students in their learning.