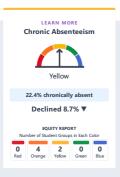

## **Conditions & Climate**

View data related to how well schools are providing a healthy, safe and welcoming environment.