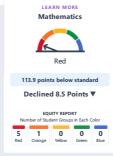

#### **Academic Performance**

View Student Assessment Results and other aspects of school performance.

See information that shows how well schools are engaging students in their learning.