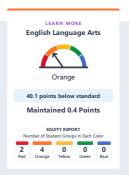

#### **Academic Performance**

View Student Assessment Results and other aspects of school performance.

See information that shows how well schools are engaging students in their learning.