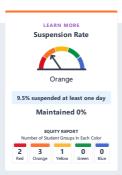

## **Conditions & Climate**

View data related to how well schools are providing a healthy, safe and welcoming environment.